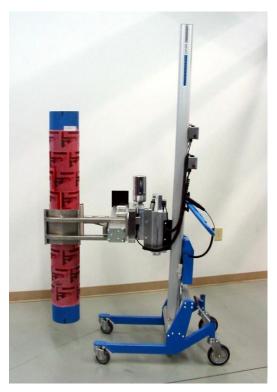

## FIFT-O-FLEX® By Ronl

**Side View Straight Handling** 

**Side View Tipped Handling** 

## **TIP MODULE**

The "Tip Module" attachment offers an additional axis of movement that allows for elevation changes required for load pick-up or drop off. Tipping is accomplished via linear actuator controlled by the operator with easy to use controls with "Inhibit" button to eliminate inadvertent raising or lowering of the tip module.

The "Tip Module" can be mounted to various standard or custom end-effectors. Rolls, drums, cartons, totes and electronic devices and safely be handled. The "Tip Module" along with our extensive list of end-effectors provides for unique and innovative solutions to material handling to fulfill the request of the customer.