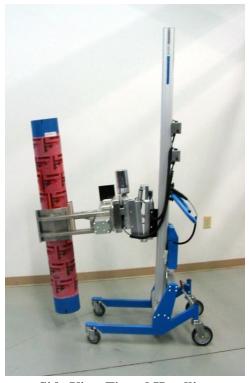

## FIFT-O-FLEX® By Ronl

**Side View Straight Handling** 

**Side View Tipped Handling** 

## **TIP MODULE**

The "Tip Module" attachment offers an additional axis of movement that allows for elevation changes required for load pick-up or drop off. Tipping is accomplished via linear actuator controlled by the operator with easy to use controls with "Inhibit" button to eliminate inadvertent raising or lowering of the tip module.

The "Tip Module" can be mounted to various standard or custom end-effectors. Rolls, drums, cartons, totes and electronic devices and safely be handled. The "Tip Module" along with our extensive list of end-effectors provides for unique and innovative solutions to material handling to fulfill the request of the customer.