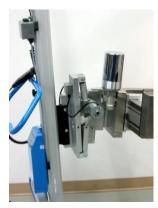

## **TIP MODULE**

The "Tip Module" attachment offers an additional axis of movement that allows for elevation changes required for load pick-up or drop off. Tipping is accomplished via linear actuator controlled by the operator with easy to use controls with "Inhibit" button to eliminate inadvertent raising or lowering of the tip module.

The "Tip Module" can be mounted to various standard or custom end-effectors. Rolls, drums, cartons, totes and electronic devices and safely be handled. The "Tip Module" along with our extensive list of end-effectors provides for unique and innovative solutions to material handling to fulfill the request of the customer.

**Tip Attachment Mounted** On Squeeze-O-Turn<sup>TM</sup>

Contact RonI, LLC or your local dealer for application specific information. Custom applications are available.