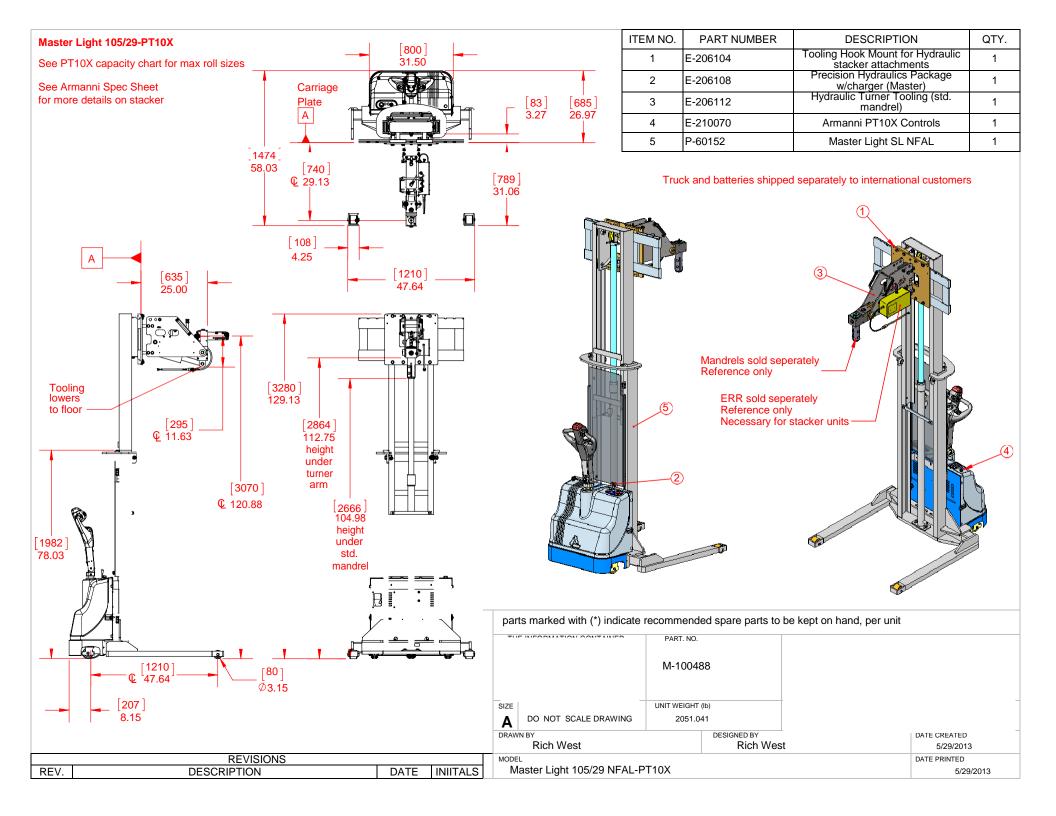

## PT10X Hydraulic Turner on Stackers

Note: Consult with R&D Ergo before handling rolls heavier than 1000lbs (454kg) or wider than 70" (1778mm).

| parts marked with (*) indicate recommended spare parts to be kept on hand, per unit |                      |              |             |    |  |              |
|-------------------------------------------------------------------------------------|----------------------|--------------|-------------|----|--|--------------|
|                                                                                     | _                    | PART NO.     | RE          | V. |  | -            |
|                                                                                     |                      | M-100488     |             |    |  |              |
| -                                                                                   |                      | LINIT WEIGHT | an y        |    |  | _            |
| SIZE                                                                                | DO NOT COME DE MAINO | UNIT WEIGHT  | ` '         |    |  |              |
| A                                                                                   | DO NOT SCALE DRAWING | 2051.04      | 41          |    |  |              |
| DRAWN BY                                                                            |                      |              | DESIGNED BY |    |  | DATE CREATED |
| Rich West                                                                           |                      |              | Rich West   |    |  | 5/29/2013    |
| MODEL                                                                               |                      |              |             |    |  | DATE PRINTED |
| Master Light 105/29 NFAL-PT10X                                                      |                      |              |             |    |  | 5/29/2013    |