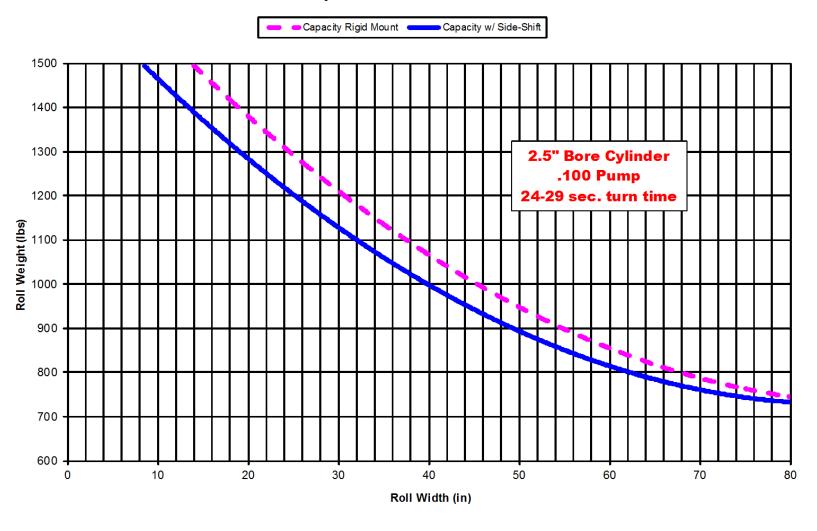

## PT10X Hydraulic Turner on Stackers

Note: Consult with R&D Ergo before handling rolls heavier than 1000lbs (454kg) or wider than 70" (1778mm).

| parts marked with (*) indicate recommended spare parts to be kept on hand, per unit |                      |              |             |    |  |              |
|-------------------------------------------------------------------------------------|----------------------|--------------|-------------|----|--|--------------|
|                                                                                     | _                    | PART NO.     | RE          | V. |  | -            |
|                                                                                     |                      | M-100488     |             |    |  |              |
| -                                                                                   |                      | LINIT WEIGHT | an y        |    |  | _            |
| SIZE                                                                                | DO NOT COME DE MAINO | UNIT WEIGHT  | ` '         |    |  |              |
| A                                                                                   | DO NOT SCALE DRAWING | 2051.04      | 41          |    |  |              |
| DRAWN BY                                                                            |                      |              | DESIGNED BY |    |  | DATE CREATED |
| Rich West                                                                           |                      |              | Rich West   |    |  | 5/29/2013    |
| MODEL                                                                               |                      |              |             |    |  | DATE PRINTED |
| Master Light 105/29 NFAL-PT10X                                                      |                      |              |             |    |  | 5/29/2013    |