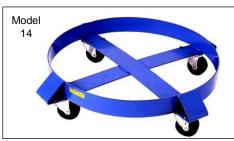

## Model 32 **Drum Upender**

Provides leverage to move a horizontal drum to vertical position.

**IMPORTANT:** NOT designed to safely lower an upright drum, to horizontal position.

Morse Round Drum Dollies have a wide stance base has four 3" (7.62 cm) MORTUF polyolefin swivel casters for easy moving of your heavy drum. Dollies for 55-gallon (208 liter) drum handle a steel, plastic or fiber drum up to 23" (58.4 cm) outside diameter at the bottom.

Model 14 55-Gallon Round Drum Dolly.

Model 14-30 30-Gallon Round Drum Dolly.

Model 14-SS Stainless steel drum dolly is made of type 304 stainless steel. Fasteners are stainless steel. Casters are bright-finished steel with MORTUF polyolefin wheels.