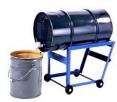

### **Drum Cradle Trucks**

Rugged angle iron construction. 3" (7.6 cm) MORTUF polyolefin wheels. Shown with optional Model 31 tipping lever. Handle 55-gallon steel

Capacity: 700 Lb. (318 kg).

Model 40 is for a 55-gallon steel drum.

Model 40-30 is for a 30-gallon steel drum.