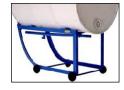

#### **Drum Cradles**

MADE IN USA

Model 31

Tipping Lever

Model 40 Drum Cradle

### **Drum Cradle Trucks**

Rugged angle iron construction. 3" (7.6 cm) MORTUF polyolefin wheels. Shown with optional Model 31 tipping lever. Handle 55-gallon steel

Capacity: 700 Lb. (318 kg).

Model 40 is for a 55-gallon steel drum.