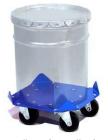

## Model 32 **Drum Upender**

Provides leverage to move a horizontal drum to vertical position.

**IMPORTANT:** NOT designed to safely lower an upright drum, to horizontal position.

Morse Round Drum Dollies have a wide stance base has four 3" (7.62 cm) MORTUF polyolefin swivel casters for easy moving of your heavy drum. Dollies for 55-gallon (208 liter) drum handle a steel, plastic or fiber drum up to 23" (58.4 cm) outside diameter at the bottom.

Model 14 55-Gallon Round Drum Dolly.

Model 14-30 30-Gallon Round Drum Dolly.

Model 14-SS Stainless steel drum dolly is made of type 304 stainless steel. Fasteners are stainless steel. Casters are bright-finished steel with MORTUF polyolefin wheels.