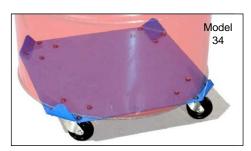

## **Square Drum Dollies**

Morse Square Drum Dollies have a flat deck with four rounded corners turned up to hold the drum in position. Useful if your drum has a spigot low on the side of the drum. They roll on four 3" (7.62 cm) MORTUF polyolefin swivel casters.

Model 34-5

Dollies for 55-gallon (208 liter) drum handle a steel, plastic or fiber drum up to 24" (61 cm) outside diameter at the bottom.