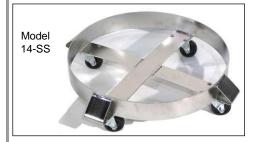

Model 14 55-Gallon Round Drum Dolly.

Model 14-30 30-Gallon Round Drum Dolly.

Model 14-SS Stainless steel drum dolly is made of type 304 stainless steel. Fasteners are stainless steel. Casters are bright-finished steel with MORTUF polyolefin wheels.