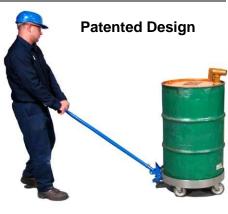

## Clamp+GO™ Dolly Handle Video

Use care when pushing the dolly to maintain control and avoid tipping when rolling on rough or uneven floors. Lateral force at the top of the drum shifts over 70% of the weight to the front dolly wheels. This can make the dolly difficult to control, and potentially hazardous without warning - even topple over, especially if the dolly wheels hit an obstruction, a hole in the floor, or while descending a slope.

Decrease the risk of this happening by attaching

The Clamp+Go ™ can be used with round drum dollies of various sizes. Move the quick-pin to adjust for 2", 2.5" or 3" (5.08, 6.35 or 7.62 cm) tall dolly sidewall. One Clamp+Go™ works with all Morse round drum dollies, and with many other brands.