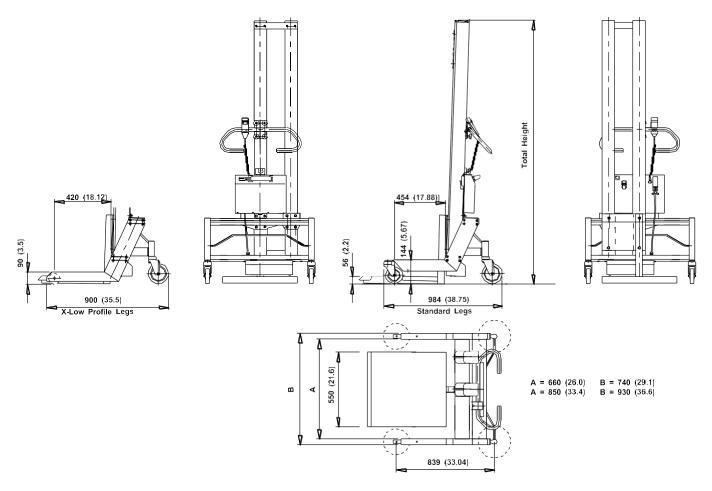

NOTE: Custom Lift-O-Flex® solutions can be designed specifically for your application

| Floor to top of Mast                                 | Floor to top of Mast                                        | Total Lift Stroke                                        | Total Lift Stroke |  |
|------------------------------------------------------|-------------------------------------------------------------|----------------------------------------------------------|-------------------|--|
| Standard Legs                                        | Low Profile Legs                                            | Standard Mast                                            | HD Mast           |  |
| 2003mm (78.8")                                       | 1951mm (76.8")                                              | 1375mm (54.1")                                           | 1262mm (49.7")    |  |
| 2503mm (98.5")                                       | 245mm (96.5")                                               | 1875mm (73.8")                                           | 1694mm (66.7")    |  |
| 3003mm (118.2")                                      | 2951mm (116.1")                                             | 2368mm (93.2")                                           | 2260mm (89")      |  |
| Minimum Lift Height ~56mm (~2.2")                    |                                                             |                                                          |                   |  |
| Lift-Speed 19500 Series                              | ~50mm/sec (2"/sec)                                          |                                                          |                   |  |
| Legs-Standard (Overall Length)                       | Std Length 984mm (38.75")-Long 1184mm (46.6")-X-Long 1384mm |                                                          |                   |  |
|                                                      | (54.5")                                                     |                                                          |                   |  |
| Legs-X-Low Profile (Overall Length) Std Length 900mm |                                                             | (35.4")-Long 1110mm (39.7                                | 7")               |  |
| Wheel Material                                       | el Material Polyurethane/Rubber                             |                                                          |                   |  |
| Wheel Diameter (Front/Back) Standard 100mm (3        |                                                             | mm (3.9")/150mm (5.9")-Front Single Swivel               |                   |  |
| Wheel Diameter (Front/Back) X-Low                    | built 76mm (2.9")/150mi                                     | 76mm (2.9")/150mm (5.9")-Front Fixed Castor              |                   |  |
| Width: Outside                                       | Std-850mm (33.5")                                           |                                                          |                   |  |
| Noise level                                          | >70dB(A)                                                    |                                                          |                   |  |
| Maximum Load 19500 Series                            | 240Kg (525-lbs)                                             |                                                          |                   |  |
| Lifter Weight w/o End-Effector                       | ~105Kg (230-lbs)                                            |                                                          |                   |  |
| Battery Type                                         | Lead Gel Cell                                               | Lead Gel Cell                                            |                   |  |
| Battery Voltage                                      | 24V, 2 Amp                                                  | 24V, 2 Amp                                               |                   |  |
| Battery Capacity                                     | 7.2 AHr                                                     | 7.2 AHr                                                  |                   |  |
| Recharge Time                                        | 6-8 Hours                                                   | 6-8 Hours                                                |                   |  |
| Lifter Finish                                        | Powder Coated Pair                                          | Powder Coated Paint/Anodized or Stainless Steel/Anodized |                   |  |

Note: Equipment dimensions are subject to change without notice.

**Technical Specifications 19500S (Slave Mast) Series**