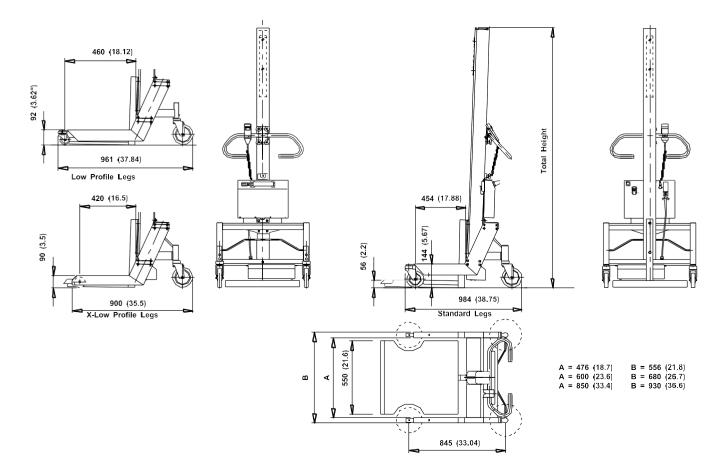

| Technical Specification 19000/19500 Series Lifters:                              |                           |                                                                      |                   |  |
|----------------------------------------------------------------------------------|---------------------------|----------------------------------------------------------------------|-------------------|--|
| Floor to top of Mast                                                             | Floor to top of Mast      | Total Lift Stroke                                                    | Total Lift Stroke |  |
| Standard Legs                                                                    | Low Profile Legs          | Standard Mast                                                        | HD Mast           |  |
| 2003mm (78.8")                                                                   | 1951mm (76.8")            | 1375mm (54.1")                                                       | 1262mm (49.7")    |  |
| 2503mm (98.5")                                                                   | 245mm (96.5")             | 1875mm (73.8")                                                       | 1694mm (66.7")    |  |
| 3003mm (118.2")                                                                  | 2951mm (116.1")           | 2368mm (93.2")                                                       | 2260mm (89")      |  |
| Minimum Lift Height                                                              | Lift Height ~56mm (~2.2") |                                                                      |                   |  |
| Lift-Speed 19000 Series                                                          | ~100mm/sec (4"/sec)       |                                                                      |                   |  |
| Lift-Speed 19500 Series                                                          | ~50mm/sec (2"/sec)        |                                                                      |                   |  |
| Legs-Standard (Overall Length) Std Length 984                                    |                           | um (38.75")-Long 1184mm (46.62")-X-Long 1384mm (54.5")               |                   |  |
| Legs-Low Profile (Overall Length) Std Leng                                       |                           | Std Length 961mm (37.84")-Long 1161mm (45.72")-X-Long 1361mm (53.6") |                   |  |
| Legs-X-Low Profile (Overall Length) Std Length 900mm (35.4")-Long 1110mm (39.7") |                           |                                                                      |                   |  |
| Wheel MaterialPolyurethane/Rubber                                                |                           |                                                                      |                   |  |
| Wheel Diameter (Front/Back) Stan                                                 | dard 100mm (3.9")/150     | 100mm (3.9")/150mm (5.9")-Front Single Swivel                        |                   |  |
| Wheel Diameter (Front/Back) Low                                                  | y built 62mm (2.44")/100  | 62mm (2.44")/100mm (3.9")-Front Dual Swivel                          |                   |  |
| Wheel Diameter (Front/Back) X-L                                                  | ow built 76mm (2.9")/150r | 76mm (2.9")/150mm (5.9")-Front Fixed Castor                          |                   |  |
| Width: Outside                                                                   | Std-556mm (21.8'          | Std-556mm (21.8") Wide 680mm (26.7") X-Wide 858mm (33.4")            |                   |  |
| Noise level                                                                      | >70dB(A)                  | >70dB(A)                                                             |                   |  |
| Maximum Load 19000 Series                                                        | 160Kg (350-lbs)           | 160Kg (350-lbs)                                                      |                   |  |
| Maximum Load 19500 Series                                                        | 225Kg (500-lbs)           | 225Kg (500-lbs)                                                      |                   |  |
| Lifter Weight w/o End-Effector                                                   | 90Kg (198-lbs)            | 90Kg (198-lbs)                                                       |                   |  |
| Battery Type                                                                     | Lead Gel Cell             | Lead Gel Cell                                                        |                   |  |
| Battery Voltage                                                                  | 24V, 2 Amp                | 24V, 2 Amp                                                           |                   |  |
| Battery Capacity                                                                 | 7.2 AHr                   | 7.2 AHr                                                              |                   |  |
| Recharge Time                                                                    | 6-8 Hours                 | 5-8 Hours                                                            |                   |  |
| Finish Powder Coated Paint/Anodized or Stainless Steel/Anodized                  |                           |                                                                      |                   |  |