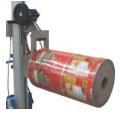

The 17970 Series Pneumatic **Expand-O-Turn**®uses a DC powered compressor for core expanding for paper and film rolls using different core sizes and allows for manually or electrically rotating the roll. Rolls of varying dimensions, weights up to 300-lbs (depending on roll size), can be picked up from the vertical position at floor/pallet level and deposited at random heights in a horizontal position.