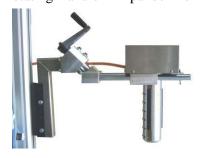

# **Expander Functions**

Pushbutton

• Open Pushbutton

• Close

Pushbutton

• Inhibit

Indicator Lights Red-Compressor on Green-Pressure achieved

Module mounted to lift mast for easy access

Compressor