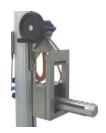

#### **Core Sizes Handled:**

17970-03
70-80mm (2.75"-3.14")
17970-04
66-76mm (2.59"-2.99"
146-156mm (5.74"-6.14")

Expand-O-Turn<sup>TM</sup> Fixed Mounting -Long Roll

Expand-O-Turn<sup>TM</sup> -Rotated-