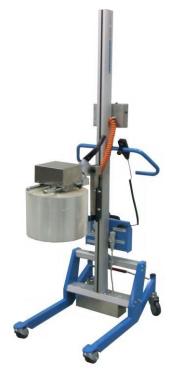

The 17970 Series Pneumatic **Expand-O-Turn**®uses a DC powered compressor for core expanding for paper and film rolls using different core sizes and allows for manually or electrically rotating the roll. Rolls of varying dimensions, weights up to 300-lbs (depending on roll size), can be picked up from the vertical position at floor/pallet level and deposited at random heights in a horizontal position.

### **Additional Features:**

- Manual Rotate Standard with hand crank or rotating handle
  - Electric Rotate Optional for heavy rolls
  - Additional sizes are available
  - Lift-O-Flex®, Lift-N-Glide<sup>TM</sup> or MobiLift<sup>TM</sup> Mounting available
- Anti-Telescopic Device

Expand-O-Turn® Horizontal Ready for Roll Pickup

**Expand-O-Turn<sup>™</sup> Control Module** 

Expand-O-Turn® Vertical Ready for Roll Pickup