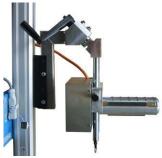

# **Expander Functions**

Pushbutton

• Open Pushbutton

• Close

Pushbutton

• Inhibit

Indicator Lights Red-Compressor on Green-Pressure achieved

Module mounted to lift mast for easy access