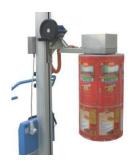

The 17970 Series Pneumatic **Expand-O-Turn**®uses a DC powered compressor for core expanding for paper and film rolls using different core sizes and allows for manually or electrically rotating the roll. Rolls of varying dimensions, weights up to 300-lbs (depending on roll size), can be picked up from the vertical position at floor/pallet level and deposited at random heights in a horizontal position.

#### **Core Sizes Handled:**

17970-03
70-80mm (2.75"-3.14")
17970-04
66-76mm (2.59"-2.99"
146-156mm (5.74"-6.14")

Expand-O-Turn<sup>TM</sup> Fixed Mounting -Long Roll

Expand-O-Turn<sup>TM</sup> -Rotated-