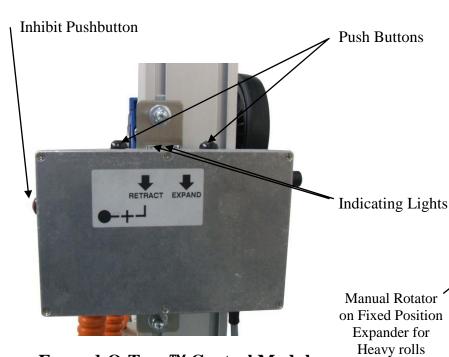

The **Expand-O-Turn®** expander is operated via pushbuttons and is simple and easy to use and will not damage the core or the roll surface.

## • Expand

- o Depress the "Expand" pushbutton
- Expander stops expanding when maximum pressure is reached

#### Release

 Depress the "Release" pushbutton and the "Inhibit" pushbutton simultaneously

# Indicator Lights

- Red light flashes when compressor starts expander
- o Green light flashes when maximum pressure is reached

# **Expander Functions**

Pushbutton

• Open Pushbutton

• Close

Pushbutton

• Inhibit

Indicator Lights Red-Compressor on Green-Pressure achieved

Module mounted to lift mast for easy access