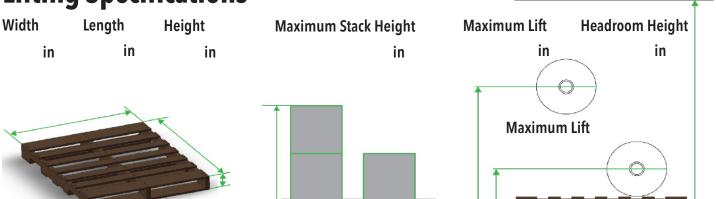

or print and fax it to 519-896-2085

**Quotation Type** 

**Budgetary (project Funding)** 

Firm (funded project)

ROLL WIDTH

Placed Onto a Spindle on the Machine?

**ROLL DIAMETER** 

CORE

#### **Customer Information**

**Company Name** 

Street Address Province

City Postal Code

Contact Name Phone

E-Mail Cell

### **Roll Specifications**

Weight Minimum Maximum

Width Minimum Maximum

Diameter Minimum Maximum

What is the Roll Material? Will it Telescope?

Core Diameter Core Material

Roll Orientation Pickup Drop-Off

Equipment Usage Cycles per Hour Shifts per Day

Insert a Shaft, or is it

Requirements Environment Lifter Finish

Equipment Type Hoist & Crane Based Portable Floor Based Stationary Other

## **Lifting Specifications**

After Roll is Rotated to Core Horizontal, do you



#### **Notes**