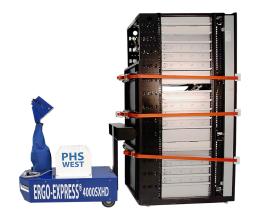

## **Motorized Server Rack Tug**

The Ergo-Express<sup>®</sup> Motorized Server Rack Tug has changed the way data center teams manage rack movement within their facilities. Moving server racks previously required multiple team members manually maneuvering several thousand pounds of equipment. The Motorized Server Rack Tug eliminates this process by allowing a single operator to safely transport a server rack.

### SAFETY FEATURES Power Drive System

The Motorized Server Rack Tug does all of the hard work so you do not have to. Move up to 5,000 pounds with zero push or pull force.