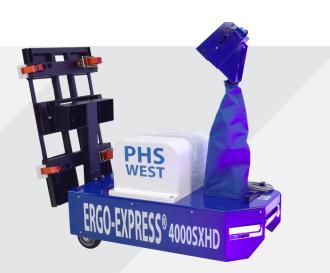

## ERGO-EXPRESS® Motorized Server Rack Tug

Bolster efficiency related to the transport of heavy server equipment.

## **Motorized Server Rack Tug**

The Ergo-Express<sup>®</sup> Motorized Server Rack Tug has changed the way data center teams manage rack movement within their facilities. Moving server racks previously required multiple team members manually maneuvering several thousand pounds of equipment. The Motorized Server Rack Tug eliminates this process by allowing a single operator to safely transport a server rack.

#### EASE-OF-USE

These qualities combine to provide maximum ease-of-use and efficiency.

**UNIVERSAL STRAPS** Offers flexibility for use with any server rack design.

**DUTY CYCLE** Minimize downtime with eight hours of continuous use.