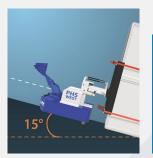

# SAFETY FEATURES

Allow a single operator to tow full server racks without the risk of tipping. Mitigate tilt hazard stemming from inclines, broken casters or uneven flooring.