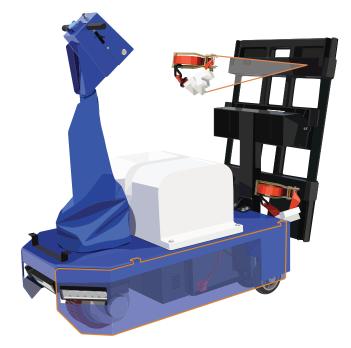

## **Motorized Server Rack Tug**

The Ergo-Express<sup>®</sup> Motorized Server Rack Tug has changed the way data center teams manage rack movement within their facilities. Moving server racks previously required multiple team members manually maneuvering several thousand pounds of equipment. The Motorized Server Rack Tug eliminates this process by allowing a single operator to safely transport a server rack.

### SAFETY FEATURES Power Drive System

The Motorized Server Rack Tug does all of the hard work so you do not have to. Move up to 5,000 pounds with zero push or pull force.

# SAFETY FEATURES

Allow a single operator to tow full server racks without the risk of tipping. Mitigate tilt hazard stemming from inclines, broken casters or uneven flooring.